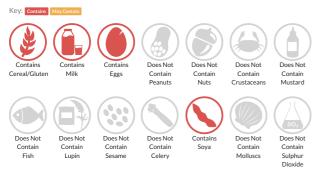

### Allergy Information

### Ingredients

WHEAT Flour (WHEAT, Calcium, Iron, Niacin, Thiamin), Sugar, Vegetable Oil Blend (Palm & Rapeseed Oil), Reduced Fat Cocoa Powder (4.8%), Raising Agents (E500(ii), E450(i), E341(i)), Dried Whole EGG Powder, Skimmed MILK Powder, Dextrose, Butter MILK Powder, MILK Protein (Whey Powder, Acid Casein), Chocolate Flavouring (0.4%), Dried EGG White Powder, Maltodextrin, Thickener (Xanthan Gum), Colour (Caramel Powder), Emulsifier (Glucose Syrup, E472b, E477, SOYA Flour), Flavouring.