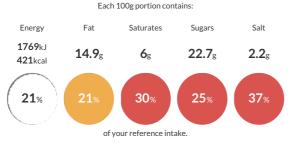

#### **Reference** Intake

Typical values per 100g : Energy 1769kJ 421kcal

# Nutritional Information

| Typical Values     | Per 100g          |
|--------------------|-------------------|
| Energy             | 1769kJ<br>421kCal |
| Carbohydrates      | 64g               |
| of which sugars    | 22.7g             |
| Fat                | 14.9g             |
| of which saturates | 6g                |
| Fibre              | 3.5g              |
| Protein            | 8.1g              |
| Salt               | 2.2g              |