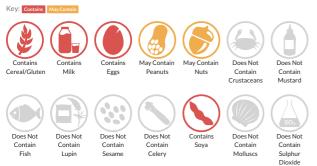

## Allergy Information

# Allergen Statement

For allergens, including cereals containing gluten, see ingredients in **BOLD**. May contain peanuts, nuts and other gluten sources.

#### Ingredients

Wheat Flour (WHEAT Flour, Calcium Carbonate, Iron, Niacin, Thiamine), Water, Sugar, Rapeseed Oil (Rapeseed Oil, Anti-Foaming Agent (E900)), Brandy Flavoured Frosting (Icing Sugar (Sugar, Anti-Caking Agent (E341)), Margarine (Palm Fat, Rapeseed Oil, Water, Salt, Emulsifier (E475), Flavouring, Colours (E160b(i), E100)), Brandy (4%)), Partially Inverted Sugar Syrup, Cane Molasses, Crystallised Ginger (4%), Dark Chocolate Curls (3%) (Cocoa Mass, Sugar, Cocoa Butter, Anhydrous MILK Fat, Emulsifier (SOYA Lecithin), Vanilla Extract), Rapeseed Oil, Dextrose, Ground Ginger (2%), Dried Whole EGG, Skimmed MILK Powder, Raising Agents (E500, E501, E341, E450, E341), Dried Caramelised Sugar, Humectant (Vegetable Glycerine), Ground Cinnamon, Emulsifiers (E471, E481), Stabiliser (E415), Ginger (40%), Sucrose, Water), Ground Cassia, Sugar Dusting (Dextrose, Sugar, Cornflour, Palm Oil), Preservative (E202)