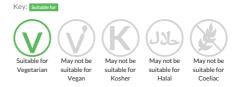

900)), Brandy Flavoured Frosting (Icing Sugar (Sugar, Anti-Caking Agent (E341)), Margarine (Palm Fat, Rapeseed Oil, Water, Salt, Emulsifier (E475), Flavouring, Colours (E160b(i), E100)), Brandy (4%)), Partially Inverted Sugar Syrup, Cane Molasses, Crystallised Ginger (4%), Dark Chocolate Curls (3%) (Cocoa Mass, Sugar, Cocoa Butter, Anhydrous MILK Fat, Emulsifier (SOYA Lecithin), Vanilla Extract), Rapeseed Oil, Dextrose, Ground Ginger (2%), Dried Whole EGG, Skimmed MILK Powder, Raising Agents (E500, E501, E341, E450, E341), Dried Caramelised Sugar, Humectant (Vegetable Glycerine), Ground Cinnamon, Emulsifiers (E471, E481), Stabiliser (E415), Ginger (40%), Sucrose, Water), Ground Cassia, Sugar Dusting (Dextrose, Sugar, Cornflour, Palm Oil), Preservative (E202)

#### **Dietary Information**