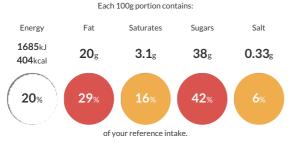

#### **Reference** Intake

Typical values per 100g : Energy 1685kJ 404kcal

### Nutritional Information

| Typical Values     | Per 100g          |
|--------------------|-------------------|
| Energy             | 1685kJ<br>404kCal |
| Carbohydrates      | 53g               |
| of which sugars    | 38g               |
| Fat                | 20g               |
| of which saturates | 3.1g              |
| Fibre              | -g                |
| Protein            | Зg                |
| Salt               | 0.33g             |