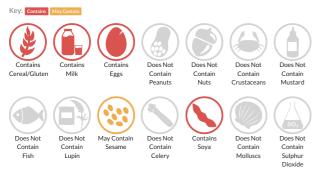

# Allergy Information

#### Allergen Statement

For allergens, including cereals containing gluten, see ingredients in **CAPITALS**. Also, may contain sesame.

#### Ingredients

Wheat Flour (WHEAT Flour, Calcium Carbonate, Niacin, Iron, Thiamin), Rapeseed Oil, Sugar, EGG, Chocolate Filling (8%) (Sugar, Glucose Syrup, Rapeseed Oil, Water, Fat Reduced Cocoa Powder, Palm Oil, Sweetened Condensed MILK, Butter (MILK), Cocoa Mass, Emulsifiers (E471, E322 (SOYA)), Flavouring, Salt, Cocoa Butter, Preservative (E202)), White Chocolate Chunks (5%) (Sugar, Dried Whole MILK, Cocoa Butter, Dried Skimmed MILK, Emulsifier (E322 (SOYA)), Flavouring), Dark Chocolate Chunks (3.5%) (Sugar, Cocoa Mass, Cocoa Butter, Emulsifier (E322 (SOYA)), Flavouring), Dark Chocolate Chunks (3.5%) (Sugar, Cocoa Mass, Cocoa Butter, Emulsifier (E322 (SOYA)), Flavouring), Dark Chocolate Chunks (3.5%) (Sugar, Cocoa Mass, Cocoa Butter, Emulsifier (E322 (SOYA)), Flavouring), Park Reduced Cocoa Powder, Cornflour, EGG White, Water, Milk Chocolate Chunks (1%) (Sugar, Dried Whole MILK, Cocoa Butter, Cocoa Mass, Dried Whey (MILK), Dried Skimmed MILK, Emulsifier (E322 (SOYA)), Flavouring), Raising Agents (E450i, E501ii), Maltodextrin, Dried Whey (MILK), Emulsifier (E471), Salt.