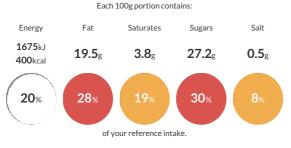

### **Reference** Intake

Typical values per 100g : Energy 1675kJ 400kcal

Vegetariar

| Typical Values     | Per 100g          |
|--------------------|-------------------|
| Energy             | 1675kJ<br>400kCal |
| Carbohydrates      | 49.6g             |
| of which sugars    | 27.2g             |
| Fat                | 19.5g             |
| of which saturates | 3.8g              |
| Fibre              | 1.8g              |
| Protein            | 5.7g              |
| Salt               | 0.5g              |