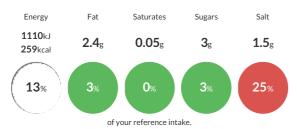

#### Reference Intake

### Each 100g portion contains:

Typical values per 100g: Energy 1110kJ 259kcal

### **Nutritional Information**

| Typical Values     | Per 100g          |
|--------------------|-------------------|
| Energy             | 1110kJ<br>259kCal |
| Carbohydrates      | 52g               |
| of which sugars    | 3g                |
| Fat                | 2.4g              |
| of which saturates | 0.05g             |
| Fibre              | -g                |
| Protein            | 7.5g              |
| Salt               | 1.5g              |