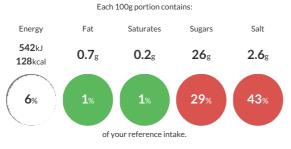

#### **Reference** Intake

Typical values per 100g : Energy 542kJ 128kcal

### Nutritional Information

| Typical Values     | Per 100g         |
|--------------------|------------------|
| Energy             | 542kJ<br>128kCal |
| Carbohydrates      | 28g              |
| of which sugars    | 26g              |
| Fat                | 0.7g             |
| of which saturates | 0.2g             |
| Fibre              | 2.9g             |
| Protein            | 0.7g             |
| Salt               | 2.6g             |