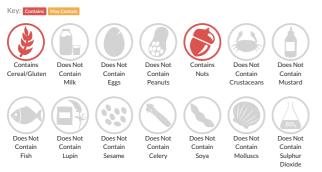

### Allergy Information

#### Ingredients

WALNUTS, Water, Sugar, BARLEY Malt Vinegar, Salt, Acidity Regulator (Acetic Acid), BARLEY Malt Extract, Natural Flavouring.