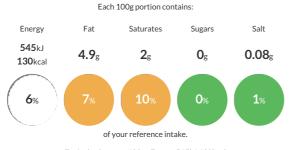

#### **Reference** Intake

Typical values per 100g : Energy 545kJ 130kcal

### Nutritional Information

| Typical Values     | Per 100g         |
|--------------------|------------------|
| Energy             | 545kJ<br>130kCal |
| Carbohydrates      | Og               |
| of which sugars    | Og               |
| Fat                | 4.9g             |
| of which saturates | 2g               |
| Fibre              | -g               |
| Protein            | 21g              |
| Salt               | 0.08g            |