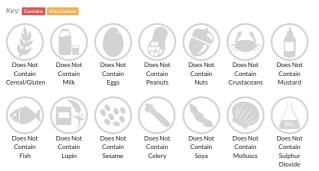

ms-and-conditions for full terms and conditions.

## Birchstead Diced Beef

Short Product Name: Diced Beef 98% Visual Lean Diced Beef

 Traded Unit GTIN:
 5024333257868
 Internal GTIN:
 Supplier:
 Sysco GB Limited
 Suppliers Product Code:
 136642

#### **Reference** Intake



Typical values per 100g : Energy 545kJ 130kcal

### Nutritional Information

| Typical Values     | Per 100g         |
|--------------------|------------------|
| Energy             | 545kJ<br>130kCal |
| Carbohydrates      | Og               |
| of which sugars    | Og               |
| Fat                | 4.9g             |
| of which saturates | 2g               |
| Fibre              | -g               |
| Protein            | 21g              |
| Salt               | 0.08g            |

### Allergy Information



**Dietary Information** 



# Ingredients

Beef