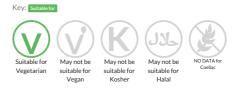

free coffee sponge filled and topped with coffee icing and decorated with milk chocolate flakes

Traded Unit GTIN: 5060044075827 Internal GTIN: Supplier: The Handmade Cake Co. Suppliers Product Code: 075827

#### **Reference** Intake



Typical values per 100g : Energy 1814kJ 432kcal

## Nutritional Information

| Typical Values     | Per 100g          |
|--------------------|-------------------|
| Energy             | 1814kJ<br>432kCal |
| Carbohydrates      | 56.3g             |
| of which sugars    | 39.9g             |
| Fat                | 21.3g             |
| of which saturates | 7.5g              |
| Fibre              | 0.5g              |
| Protein            | 3.8g              |
| Salt               | 0.77g             |

### Allergy Information



## **Dietary Information**



#### Ingredients

Sugar, Vegetable Margarine [Palm Oil, Rapeseed Oil, Water, Salt, Emulsifier (E471), Natural Flavouring], Pasteurised Free Range <b> EGG</b>, Gluten Free Flour (Rice, Potato, Tapioca, Maize, Buckwheat), Milk Chocolate Flakes (0.9%) [Sugar, Cocoa Mass, Cocoa Butter, Whole <b>MILK </b>Powder, Skimmed <b>MILK </b>Powder, Emulsifier (<b>SOYA </b>Lecithin), Natural Vanilla Flavouring], Coffee Powder (0.9%), Baking Powder [Raising Agents (E575, E500(ii), E336(i)), Maize Starch], Coffee Extract (0.5%) [Coffee, Water, Sugar], Skimmed <b>MILK </b>Powder, Stabiliser (Xanthan Gum), Natural Flavouring.