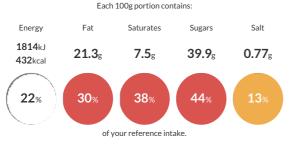

#### **Reference** Intake

Typical values per 100g : Energy 1814kJ 432kcal

## Nutritional Information

| Typical Values     | Per 100g          |
|--------------------|-------------------|
| Energy             | 1814kJ<br>432kCal |
| Carbohydrates      | 56.3g             |
| of which sugars    | 39.9g             |
| Fat                | 21.3g             |
| of which saturates | 7.5g              |
| Fibre              | 0.5g              |
| Protein            | 3.8g              |
| Salt               | 0.77g             |