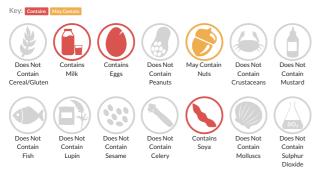

### Allergy Information

#### Ingredients

Sugar, Vegetable Margarine [Palm Oil, Rapeseed Oil, Water, Salt, Emulsifier (E471), Natural Flavouring], Pasteurised Free Range <b> EGG</b>, Gluten Free Flour (Rice, Potato, Tapioca, Maize, Buckwheat), Milk Chocolate Flakes (0.9%) [Sugar, Cocoa Mass, Cocoa Butter, Whole <b>MILK </b>Powder, Skimmed <b>MILK </b>Powder, Emulsifier (<b>SOYA </b>Lecithin), Natural Vanilla Flavouring], Coffee Powder (0.9%), Baking Powder [Raising Agents (E575, E500(ii), E336(i)), Maize Starch], Coffee Extract (0.5%) [Coffee, Water, Sugar], Skimmed <b>MILK </b>Powder, Stabiliser (Xanthan Gum), Natural Flavouring.