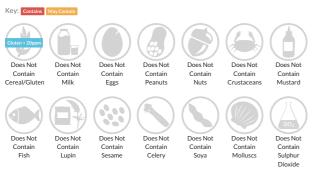

## Allergy Information

#### Gluten Claim

Gluten content is less than 20ppm.

#### Allergen Statement

No allergens present.

Product is not validated gluten free and is not labelled as gluten free. There is no gluten in the recipe and sufficient allergen controls are in place therefore alibi labelling is not required.