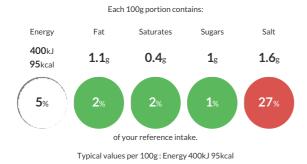

### Nutritional Information

| Typical Values     | Per 100g        |
|--------------------|-----------------|
| Energy             | 400kJ<br>95kCal |
| Carbohydrates      | 2g              |
| of which sugars    | 1g              |
| Fat                | 1.1g            |
| of which saturates | 0.4g            |
| Fibre              | Og              |
| Protein            | 18.9g           |
| Salt               | 1.6g            |