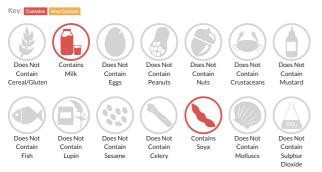

## Allergy Information

#### Ingredients

Sugar, Cocoa butter, whole MILK powder, cocoa, SOYA lecithin as emulsifier, natural vanilla, minimum cocoa 37.2%.