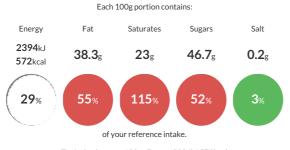

### **Reference** Intake

Typical values per 100g : Energy 2394kJ 572kcal

# Nutritional Information

| Typical Values     | Per 100g          |
|--------------------|-------------------|
| Energy             | 2394kJ<br>572kCal |
| Carbohydrates      | 47.9g             |
| of which sugars    | 46.7g             |
| Fat                | 38.3g             |
| of which saturates | 23g               |
| Fibre              | 2.6g              |
| Protein            | 7.2g              |
| Salt               | 0.2g              |