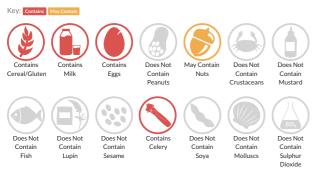

### Allergy Information

#### Ingredients

Water, Cannelloni (30%) (Contains Ricotta Cheese [MILK], Durum WHEAT Semolina, Water, Spinach, Whole EGG, Breadcrumbs (WHEAT Flour(Calcium Carbonate, Iron, Niacin, Thiamin), Water, Salt, Yeast), MILK Powder, Medium Fat Hard Cheese [MILK], Cornflour, Rapeseed Oil, Salt, Spices, Onion Powder), Tomato, Single Cream [MILK], Tomato Ketchup (Contains Water, Sugar, Tomato, Modified Maize Starch, Salt, Onion Powder, Colour E160c, Garlic Powder), Tomato Puree, Onion, Cheddar Cheese [MILK], Mozzarella Cheese [MILK], Rapeseed Oil, Bechamel Mix (Contains MILK Powder, Modified Maize Starch, Palm Fat, WHEAT Flour (Calcium Carbonate, Iron, Niacin, Thiamin), Dried Glucose Syrup, Salt, Onion, Sage, Pepper), Cornflour, Garlic Puree, Balsamic Vinegar, Herb, MILK Powder, Bouillion (Contains Natural Flavourings) [CELERY], Sugar, Spice