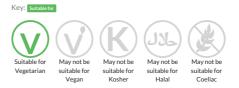

# Spinach & Ricotta Cannelloni 400g x 12

Short Product Name: Spinach & Ricotta Cannelloni

Two cannelloni tubes filled with creamy Ricotta & Spinach, on a bed of tomato, garlic & basil sauce, and topped with a white bechamel and creamy cheese Suitable for Vegetarians

#### **Dietary Information**