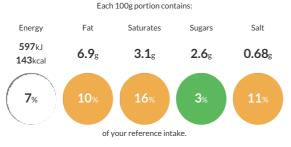

#### **Reference** Intake

Typical values per 100g : Energy 597kJ 143kcal

## Nutritional Information

| Typical Values     | Per 100g         |
|--------------------|------------------|
| Energy             | 597kJ<br>143kCal |
| Carbohydrates      | 15.9g            |
| of which sugars    | 2.6g             |
| Fat                | 6.9g             |
| of which saturates | 3.1g             |
| Fibre              | 2.4g             |
| Protein            | 5.2g             |
| Salt               | 0.68g            |