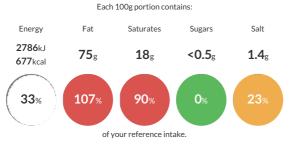

#### **Reference** Intake

Typical values per 100g : Energy 2786kJ 677kcal

## Nutritional Information

| Typical Values     | Per 100g          |
|--------------------|-------------------|
| Energy             | 2786kJ<br>677kCal |
| Carbohydrates      | <0.5g             |
| of which sugars    | <0.5g             |
| Fat                | 75g               |
| of which saturates | 18g               |
| Fibre              | <0.5g             |
| Protein            | <0.5g             |
| Salt               | 1.4g              |