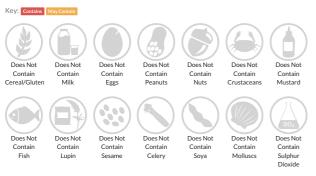

6X2KG TRT DB UKI

Short Product Name: 75% vegetable fat spread

75% vegetable fat spread Flora Buttery 2Kg

 Traded Unit GTIN:
 8719200008274
 Internal GTIN:
 8719200008250
 Supplier:
 Upfield Foods UK
 Suppliers Product Code:
 91304257

#### **Reference** Intake



Typical values per 100g : Energy 2786kJ 677kcal

## Nutritional Information

| Typical Values     | Per 100g          |
|--------------------|-------------------|
| Energy             | 2786kJ<br>677kCal |
| Carbohydrates      | <0.5g             |
| of which sugars    | <0.5g             |
| Fat                | 75g               |
| of which saturates | 18g               |
| Fibre              | <0.5g             |
| Protein            | <0.5g             |
| Salt               | 1.4g              |

### Allergy Information



### **Dietary Information**



#### Allergen Statement N/A

#### Ingredients

Plant oils (rapeseed, sunflower 19%, palm), water, salt (1.4%), plant based emulsifier (lecithin), natural flavouring, vinegar, vitamin A.