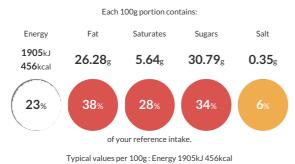

#### Nutritional Information

| Typical Values     | Per 100g          |
|--------------------|-------------------|
| Energy             | 1905kJ<br>456kCal |
| Carbohydrates      | 48.36g            |
| of which sugars    | 30.79g            |
| Fat                | 26.28g            |
| of which saturates | 5.64g             |
| Fibre              | 2.67g             |
| Protein            | 5.18g             |
| Salt               | 0.35g             |