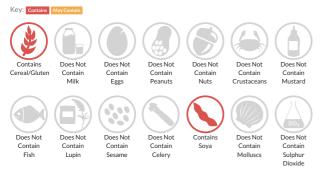

#### Allergen Statement

For allergens including cereals containing gluten, see ingredients in CAPITALS.

### Ingredients

WHEAT Flour (with added calcium, iron, niacin and thiamine), Water, Yeast, Salt, SOYA Flour, Preservative: E282. Emulsifier: E472e. Rapeseed Oil, Flour Treatment Agent: E300.