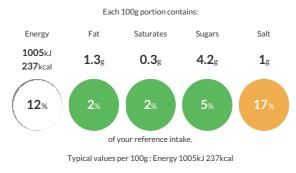

# Nutritional Information

| Typical Values     | Per 100g          |
|--------------------|-------------------|
| Energy             | 1005kJ<br>237kCal |
| Carbohydrates      | 45.4g             |
| of which sugars    | 4.2g              |
| Fat                | 1.3g              |
| of which saturates | 0.3g              |
| Fibre              | 4.2g              |
| Protein            | 8.9g              |
| Salt               | 1g                |