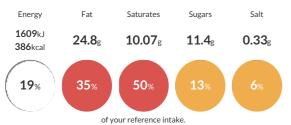

### Each 100g portion contains:

Typical values per 100g: Energy 1609kJ 386kcal

#### Nutritional Information

| Typical Values     | Per 100g          |
|--------------------|-------------------|
| Energy             | 1609kJ<br>386kCal |
| Carbohydrates      | 35g               |
| of which sugars    | 11.4g             |
| Fat                | 24.8g             |
| of which saturates | 10.07g            |
| Fibre              | 1.6g              |
| Protein            | 4.9g              |
| Salt               | 0.33g             |