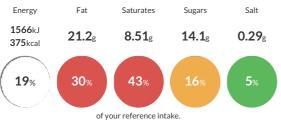

#### Nutritional Information

| Typical Values     | Per 100g          |
|--------------------|-------------------|
| Energy             | 1566kJ<br>375kCal |
| Carbohydrates      | 40.7g             |
| of which sugars    | 14.1g             |
| Fat                | 21.2g             |
| of which saturates | 8.51g             |
| Fibre              | 1.2g              |
| Protein            | 4.7g              |
| Salt               | 0.29g             |