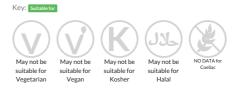

Diced chicken breast & chopped bacon blended with free range real mayonnaise

Traded Unit GTIN: - Internal GTIN: Supplier: KffLtd Suppliers Product Code: 012255P

#### **Reference** Intake



Typical values per 100g: Energy 1361.2kJ 328.2kcal

## Nutritional Information

| Typical Values     | Per 100g              |
|--------------------|-----------------------|
| Energy             | 1361.2kJ<br>328.2kCal |
| Carbohydrates      | 2.13g                 |
| of which sugars    | 0.45g                 |
| Fat                | 27.98g                |
| of which saturates | 3.04g                 |
| Fibre              | 0.46g                 |
| Protein            | 17.11g                |
| Salt               | 0.89g                 |

### Allergy Information



### **Dietary Information**



#### Ingredients

Cooked Chicken 50% (Chicken, Salt) Free Range Real Mayonnaise 051671 40% (Rapeseed Oil, Water, Sugar, Modified Maize Starch (E1422). Preservative: Acetic Acid (E260). Free Range EGG Yolk Powder, Stabiliser: Xanthan Gum (E415). Salt, Preservative: Potassium Sorbate (E202), Colour (Lutein (E161b) (EGGS)); Smoked Salad Bacon 10% (Pork Meat, Salt, Glucose, Preservative [E250]).