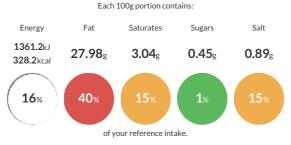

#### **Reference** Intake

Typical values per 100g: Energy 1361.2kJ 328.2kcal

## Nutritional Information

| Typical Values     | Per 100g              |
|--------------------|-----------------------|
| Energy             | 1361.2kJ<br>328.2kCal |
| Carbohydrates      | 2.13g                 |
| of which sugars    | 0.45g                 |
| Fat                | 27.98g                |
| of which saturates | 3.04g                 |
| Fibre              | 0.46g                 |
| Protein            | 17.11g                |
| Salt               | 0.89g                 |