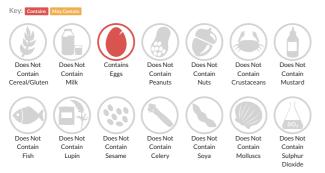

### Allergy Information

#### Ingredients

Cooked Chicken 50% (Chicken, Salt) Free Range Real Mayonnaise 051671 40% (Rapeseed Oil, Water, Sugar, Modified Maize Starch (E1422). Preservative: Acetic Acid (E260). Free Range EGG Yolk Powder, Stabiliser: Xanthan Gum (E415). Salt, Preservative: Potassium Sorbate (E202), Colour (Lutein (E161b) (EGGS)); Smoked Salad Bacon 10% (Pork Meat, Salt, Glucose, Preservative [E250]).