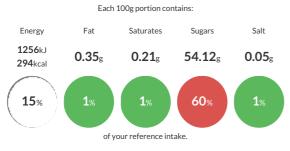

#### **Reference** Intake

Typical values per 100g : Energy 1256kJ 294kcal

### Nutritional Information

| Typical Values     | Per 100g          |
|--------------------|-------------------|
| Energy             | 1256kJ<br>294kCal |
| Carbohydrates      | 72.33g            |
| of which sugars    | 54.12g            |
| Fat                | 0.35g             |
| of which saturates | 0.21g             |
| Fibre              | 0.97g             |
| Protein            | 0.75g             |
| Salt               | 0.05g             |