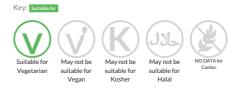

i Beignets filled with a chocolate and hazelnut filling.

 Traded Unit GTIN:
 03760008852144
 Internal GTIN:
 03760008852144
 Supplier:
 Mademoiselle Desserts (Taunton)
 Suppliers Product Code :
 AB07012

#### **Reference** Intake



Typical values per 100g : Energy 1787kJ 428kcal

#### Nutritional Information

| Typical Values     | Per 100g          |
|--------------------|-------------------|
| Energy             | 1787kJ<br>428kCal |
| Carbohydrates      | 44g               |
| of which sugars    | 22g               |
| Fat                | 24g               |
| of which saturates | 8.3g              |
| Fibre              | -g                |
| Protein            | 7.8g              |
| Salt               | 0.69g             |

#### Allergy Information



## **Dietary Information**



#### Allergen Statement

Allergens in the ingredients list (including cereals containing gluten) are shown in **CAPITALS**.

## Ingredients

WHEAT flour, sugar, vegetable fats (palm, rapeseed), water, Butter (MILK), EGG white, EGG, dextrose, HAZELNUT paste (NUTS) 3.1%, skim MILK powder, fat cocoa powder 1.5%, WHEAT gluten, yeast, salt, cocoa paste 0.4%, emulsifiers (E471, E322 (SOYA)), WHEAT starch, malted WHEAT flour, colour (E160a(iv)), antioxidant (E300).