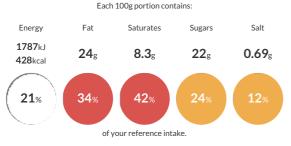

#### **Reference** Intake

Typical values per 100g : Energy 1787kJ 428kcal

#### Nutritional Information

| Typical Values     | Per 100g          |
|--------------------|-------------------|
| Energy             | 1787kJ<br>428kCal |
| Carbohydrates      | 44g               |
| of which sugars    | 22g               |
| Fat                | 24g               |
| of which saturates | 8.3g              |
| Fibre              | -g                |
| Protein            | 7.8g              |
| Salt               | 0.69g             |