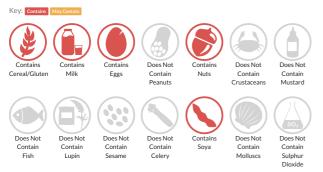

#### Allergy Information

#### Allergen Statement

Allergens in the ingredients list (including cereals containing gluten) are shown in **CAPITALS**.

## Ingredients

WHEAT flour, sugar, vegetable fats (palm, rapeseed), water, Butter (MILK), EGG white, EGG, dextrose, HAZELNUT paste (NUTS) 3.1%, skim MILK powder, fat cocoa powder 1.5%, WHEAT gluten, yeast, salt, cocoa paste 0.4%, emulsifiers (E471, E322 (SOYA)), WHEAT starch, malted WHEAT flour, colour (E160a(iv)), antioxidant (E300).