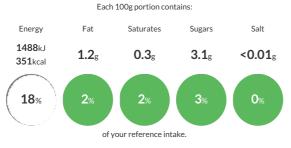

#### **Reference** Intake

Typical values per 100g : Energy 1488kJ 351kcal

## Nutritional Information

| Typical Values     | Per 100g          |
|--------------------|-------------------|
| Energy             | 1488kJ<br>351kCal |
| Carbohydrates      | 69g               |
| of which sugars    | 3.1g              |
| Fat                | 1.2g              |
| of which saturates | 0.3g              |
| Fibre              | Зg                |
| Protein            | 14.5g             |
| Salt               | <0.01g            |