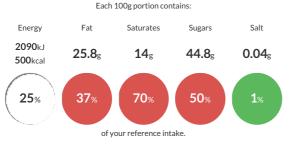

#### **Reference** Intake

Typical values per 100g : Energy 2090kJ 500kcal

## Nutritional Information

| Typical Values     | Per 100g          |
|--------------------|-------------------|
| Energy             | 2090kJ<br>500kCal |
| Carbohydrates      | 58.6g             |
| of which sugars    | 44.8g             |
| Fat                | 25.8g             |
| of which saturates | 14g               |
| Fibre              | 5.5g              |
| Protein            | 5.6g              |
| Salt               | 0.04g             |