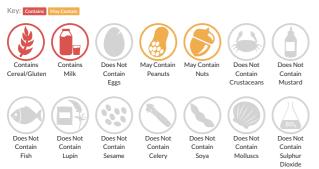

#### Allergen Statement

Contain WHEAT and MILK. May contain PEANUTS and TREE NUTS.

#### Ingredients

sugar, cocoa mass, WHEAT flour (contains calcium, iron, thiamin and niacin), vegetable fats (palm, shea, mango kernel, sal), cocoa butter, butterfat (MILK), emulsifier (lecithins), dried whole MILK, skimmed MILK powders, yeast, raising agent (sodium bicarbonate), whey powder product (MILK), whey powder (MILK), natural flavourings.