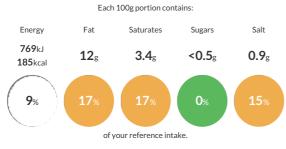

### **Reference** Intake

Typical values per 100g : Energy 769kJ 185kcal

# Nutritional Information

| Typical Values     | Per 100g         |
|--------------------|------------------|
| Energy             | 769kJ<br>185kCal |
| Carbohydrates      | <0.5g            |
| of which sugars    | <0.5g            |
| Fat                | 12g              |
| of which saturates | 3.4g             |
| Fibre              | <0.5g            |
| Protein            | 19g              |
| Salt               | 0.9g             |