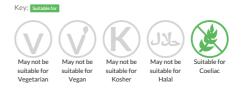

e** Intake



Typical values per 100g : Energy 769kJ 185kcal

# Nutritional Information

| Typical Values     | Per 100g         |
|--------------------|------------------|
| Energy             | 769kJ<br>185kCal |
| Carbohydrates      | <0.5g            |
| of which sugars    | <0.5g            |
| Fat                | 12g              |
| of which saturates | 3.4g             |
| Fibre              | <0.5g            |
| Protein            | 19g              |
| Salt               | 0.9g             |

# Allergy Information



#### Gluten Claim

Gluten content is less than 20ppm.

Allergen Statement

Product does not contain allergens.

## Ingredients

Duck 98%, Garlic Clove, Confit Seasoning (Salt, Garlic, Thyme, Rosemary, Cornflour, Black Pepper), Bay Leaf

## **Dietary Information**