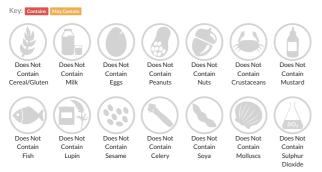

visit http://www.erudus.com/terms-and-conditions for full terms and conditions.

# Darta UK Sweetcorn 4 x 2.5 kg

Short Product Name: Sweetcorn

Darta UK Sweetcorn

 Traded Unit GTIN:
 5413408422117
 Internal GTIN:
 5413408112223
 Supplier:
 D'Arta S.A.
 Suppliers Product Code:
 21114291-S21110420911

#### **Reference** Intake



#### Nutritional Information

| Typical Values     | Per 100g        |
|--------------------|-----------------|
| Energy             | 312kJ<br>74kCal |
| Carbohydrates      | 11.6g           |
| of which sugars    | 8.1g            |
| Fat                | 1.4g            |
| of which saturates | 0.4g            |
| Fibre              | 2.5g            |
| Protein            | 2.5g            |
| Salt               | Og              |

#### Allergy Information



### **Dietary Information**



## Ingredients

Sweetcorn (100%)