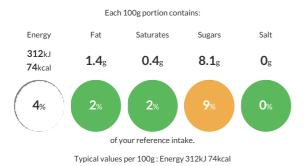

#### **Reference** Intake

#### Nutritional Information

| Typical Values     | Per 100g        |
|--------------------|-----------------|
| Energy             | 312kJ<br>74kCal |
| Carbohydrates      | 11.6g           |
| of which sugars    | 8.1g            |
| Fat                | 1.4g            |
| of which saturates | 0.4g            |
| Fibre              | 2.5g            |
| Protein            | 2.5g            |
| Salt               | Og              |