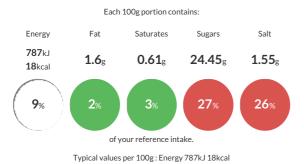

#### **Reference** Intake

## Nutritional Information

| Typical Values     | Per 100g        |
|--------------------|-----------------|
| Energy             | 787kJ<br>18kCal |
| Carbohydrates      | 25.35g          |
| of which sugars    | 24.45g          |
| Fat                | 1.6g            |
| of which saturates | 0.61g           |
| Fibre              | 0.9g            |
| Protein            | 15.95g          |
| Salt               | 1.55g           |