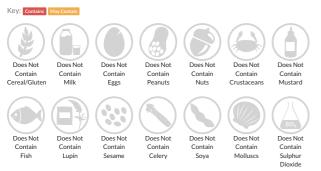

on this site. Please visit http://www.erudus.com/terms-and-conditions for full terms and conditions.

# Purple Pineapple BBQ Pulled Pork 1kg

Short Product Name: BBQ Pulled Pork

Pulled pork in an American style BBQ sauce

Traded Unit GTIN: - Internal GTIN: Supplier: KffLtd Suppliers Product Code: 012211P

#### **Reference** Intake



## Nutritional Information

| Typical Values     | Per 100g        |
|--------------------|-----------------|
| Energy             | 787kJ<br>18kCal |
| Carbohydrates      | 25.35g          |
| of which sugars    | 24.45g          |
| Fat                | 1.6g            |
| of which saturates | 0.61g           |
| Fibre              | 0.9g            |
| Protein            | 15.95g          |
| Salt               | 1.55g           |

## Allergy Information



# **Dietary Information**



#### Ingredients

BBQ Sauce American 50% (Sugar, tomato paste, water, spirit vinegar, molasses, salt, modified maize starch, smoke flavouring, onion, garlic, paprika, coriander, black pepper, flavourings, nutmeg, natural flavouring) Pork 50% (Pork).