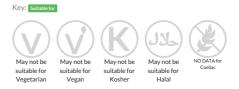

tp://www.erudus.com/terms-and-conditions for full terms and conditions.

# Purple Pineapple BBQ Pulled Pork 1kg

Short Product Name: BBQ Pulled Pork

Pulled pork in an American style BBQ sauce

Traded Unit GTIN: - Internal GTIN: Supplier: KffLtd Suppliers Product Code: 012211P

#### **Reference** Intake



## Nutritional Information

| Typical Values     | Per 100g        |
|--------------------|-----------------|
| Energy             | 787kJ<br>18kCal |
| Carbohydrates      | 25.35g          |
| of which sugars    | 24.45g          |
| Fat                | 1.6g            |
| of which saturates | 0.61g           |
| Fibre              | 0.9g            |
| Protein            | 15.95g          |
| Salt               | 1.55g           |

## Allergy Information



# **Dietary Information**



#### Ingredients

BBQ Sauce American 50% (Sugar, tomato paste, water, spirit vinegar, molasses, salt, modified maize starch, smoke flavouring, onion, garlic, paprika, coriander, black pepper, flavourings, nutmeg, natural flavouring) Pork 50% (Pork).