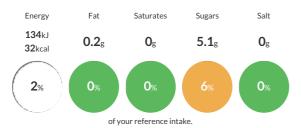

### Reference Intake

#### Each 100g portion contains:

Typical values per 100g: Energy 134kJ 32kcal

## **Nutritional Information**

| Typical Values     | Per 100g        |
|--------------------|-----------------|
| Energy             | 134kJ<br>32kCal |
| Carbohydrates      | 5.1g            |
| of which sugars    | 5.1g            |
| Fat                | 0.2g            |
| of which saturates | Og              |
| Fibre              | 3.1g            |
| Protein            | 0.9g            |
| Salt               | Og              |