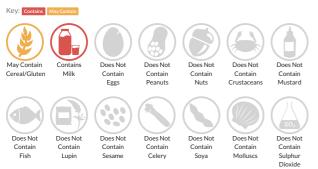

LO Tube 36x52g

Short Product Name: Rolo Milk Chocolate & Caramel Tube 52g

Milk chocolates with a soft toffee centre (45%).

Traded Unit GTIN: 5000189203686 Internal GTIN: 50251179 Supplier: Nestle UK Suppliers Product Code : 12233383

#### **Reference** Intake



Typical values per 100g : Energy 2004kJ 478kcal

### Nutritional Information

| Typical Values     | Per 100g          |
|--------------------|-------------------|
| Energy             | 2004kJ<br>478kCal |
| Carbohydrates      | 67.4g             |
| of which sugars    | 58g               |
| Fat                | 20.7g             |
| of which saturates | 11.4g             |
| Fibre              | 1.2g              |
| Protein            | 4.8g              |
| Salt               | 0.32g             |

### Allergy Information



## **Dietary Information**



#### Allergen Statement

Contains: MILK. May Contain: GLUTEN from WHEAT

#### Ingredients

Glucose Syrup, Sugar, Whole and Skimmed MILK Powder, Invert Sugar Syrup, Cocoa Mass, Vegetable Fats (Palm, Mango Kernel, Sal, Shea), Cocoa Butter, Sweetened Condensed Skimmed MILK, Butterfat (from MILK), Lactose and Proteins from Whey (from MILK), Whey Powder (from MILK), Emulsifier (Sunflower Lecithin), Salt, Flavourings, MILK Chocolate contains MILK Solids 14% minimum and Vegetable Fat in addition to Cocoa Butter