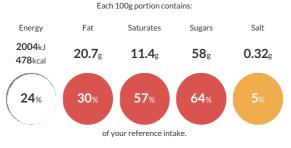

#### **Reference** Intake

Typical values per 100g : Energy 2004kJ 478kcal

### Nutritional Information

| Typical Values     | Per 100g          |
|--------------------|-------------------|
| Energy             | 2004kJ<br>478kCal |
| Carbohydrates      | 67.4g             |
| of which sugars    | 58g               |
| Fat                | 20.7g             |
| of which saturates | 11.4g             |
| Fibre              | 1.2g              |
| Protein            | 4.8g              |
| Salt               | 0.32g             |