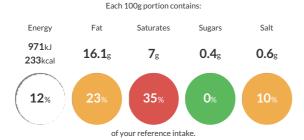

#### Reference Intake

Typical values per 100g: Energy 971kJ 233kcal

#### **Nutritional Information**

| Typical Values     | Per 100g         |
|--------------------|------------------|
| Energy             | 971kJ<br>233kCal |
| Carbohydrates      | 6.8g             |
| of which sugars    | 0.4g             |
| Fat                | 16.1g            |
| of which saturates | 7g               |
| Fibre              | Og               |
| Protein            | 15.2g            |
| Salt               | 0.6g             |