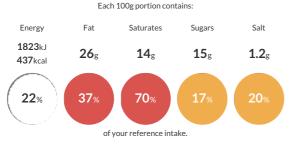

#### **Reference** Intake

Typical values per 100g : Energy 1823kJ 437kcal

### Nutritional Information

| Typical Values     | Per 100g          |
|--------------------|-------------------|
| Energy             | 1823kJ<br>437kCal |
| Carbohydrates      | 43g               |
| of which sugars    | 15g               |
| Fat                | 26g               |
| of which saturates | 14g               |
| Fibre              | 2.4g              |
| Protein            | 6.4g              |
| Salt               | 1.2g              |