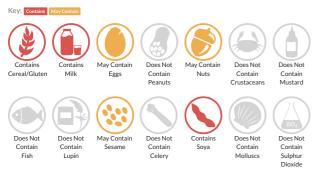

## Allergy Information

### Ingredients

WHEAT flour, water, palm oil, sugar, milk chocolate (6%) (sugar, cocoa butter, whole MILK powder, cocoa paste, natural flavouring (vanilla)), palm fat, rapesed oil, yeast, fat-reduced cocoa powder (1,5%), coconu fat, emulsifiers (mono- and diglycerides of fatty acids, mono- and diacetyl tartaric acid esters of mono- and diglycerides of fatty acids, sodium stearoyl-2-lactylate, lecithins), SOYA flour, raising agents (sodium carbonates, diphosphates), gluten (WHEAT), iodised salt (salt, potassium iodate), whole MILK powder, WHEAT starch, flavouring, yeast powder, colour (carotenes), antioxidant (ascorbic acid).