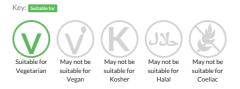

cocoa coating (11,6%) and chocolate decoration (6,6%), deep frozen product

Traded Unit GTIN: 8590325507565 Internal GTIN: Supplier: La Lorraine Ninove NV (formally Panesco) Suppliers Product Code: 4250756

#### **Reference** Intake



Typical values per 100g : Energy 1823kJ 437kcal

### Nutritional Information

| Typical Values     | Per 100g          |
|--------------------|-------------------|
| Energy             | 1823kJ<br>437kCal |
| Carbohydrates      | 43g               |
| of which sugars    | 15g               |
| Fat                | 26g               |
| of which saturates | 14g               |
| Fibre              | 2.4g              |
| Protein            | 6.4g              |
| Salt               | 1.2g              |

## Allergy Information



## **Dietary Information**



### Ingredients

WHEAT flour, water, palm oil, sugar, milk chocolate (6%) (sugar, cocoa butter, whole MILK powder, cocoa paste, natural flavouring (vanilla)), palm fat, rapesed oil, yeast, fat-reduced cocoa powder (1,5%), coconu fat, emulsifiers (mono- and diglycerides of fatty acids, mono- and diacetyl tartaric acid esters of mono- and diglycerides of fatty acids, sodium stearoyl-2-lactylate, lecithins), SOYA flour, raising agents (sodium carbonates, diphosphates), gluten (WHEAT), iodised salt (salt, potassium iodate), whole MILK powder, WHEAT starch, flavouring, yeast powder, colour (carotenes), antioxidant (ascorbic acid).