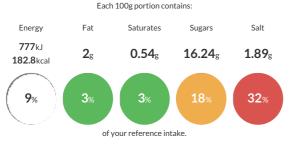

#### **Reference** Intake

Typical values per 100g : Energy 777kJ 182.8kcal

## Nutritional Information

| Typical Values     | Per 100g           |
|--------------------|--------------------|
| Energy             | 777kJ<br>182.8kCal |
| Carbohydrates      | 18.94g             |
| of which sugars    | 16.24g             |
| Fat                | 2g                 |
| of which saturates | 0.54g              |
| Fibre              | -g                 |
| Protein            | 22.05g             |
| Salt               | 1.89g              |