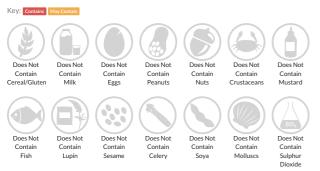

Pineapple Low Fat Sweet Chilli Chicken 1kg

Short Product Name: Low Fat Sweet Chilli Chicken

Sliced chicken in a sweet chilli style sauce

Traded Unit GTIN: - Internal GTIN: Supplier: KffLtd Suppliers Product Code: 012148P

#### **Reference** Intake



Typical values per 100g : Energy 777kJ 182.8kcal

## Nutritional Information

| Typical Values     | Per 100g           |
|--------------------|--------------------|
| Energy             | 777kJ<br>182.8kCal |
| Carbohydrates      | 18.94g             |
| of which sugars    | 16.24g             |
| Fat                | 2g                 |
| of which saturates | 0.54g              |
| Fibre              | -g                 |
| Protein            | 22.05g             |
| Salt               | 1.89g              |

#### Allergy Information



### **Dietary Information**



#### Ingredients

Roasted Sliced Chicken (Foodfellas) 60% (Chicken breast, Rice Starch, salt, Dextrose, D-Xylose, Maltodextrin, Stabilisers (Sodium Bicarbonate, Sodium Citrates)), Chilli Sauce 30% (Water, sugar, spirit vinegar, tomato paste, golden syrup, thickener [E1422 modified starch], salt, red pepper flake, onion kibbled, spice [cayenne, ginger], garlic, herb [oregano], paprika [E160c] ) Thai Sweet Chilli Sauce 10% (glucose-Fructose Syrup, Sugar, Water, Spirit Vinegar, Modified Starch, Garlic Puree (Water, Dried Garlic, Acidity Regulator (Citric Acid)), Salt, Dried Garlic, Birds Eye Chillies, Dried Red Pepper, Crushed Chilli, Preservative (Potassium Sorbate).