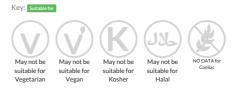

Chicken 1kg

Short Product Name: Low Fat Sweet Chilli Chicken

Sliced chicken in a sweet chilli style sauce

Traded Unit GTIN: - Internal GTIN: Supplier: KffLtd Suppliers Product Code: 012148P

#### **Reference** Intake



Typical values per 100g : Energy 777kJ 182.8kcal

## Nutritional Information

| Typical Values     | Per 100g           |
|--------------------|--------------------|
| Energy             | 777kJ<br>182.8kCal |
| Carbohydrates      | 18.94g             |
| of which sugars    | 16.24g             |
| Fat                | 2g                 |
| of which saturates | 0.54g              |
| Fibre              | -g                 |
| Protein            | 22.05g             |
| Salt               | 1.89g              |

#### Allergy Information



### **Dietary Information**



#### Ingredients

Roasted Sliced Chicken (Foodfellas) 60% (Chicken breast, Rice Starch, salt, Dextrose, D-Xylose, Maltodextrin, Stabilisers (Sodium Bicarbonate, Sodium Citrates)), Chilli Sauce 30% (Water, sugar, spirit vinegar, tomato paste, golden syrup, thickener [E1422 modified starch], salt, red pepper flake, onion kibbled, spice [cayenne, ginger], garlic, herb [oregano], paprika [E160c] ) Thai Sweet Chilli Sauce 10% (glucose-Fructose Syrup, Sugar, Water, Spirit Vinegar, Modified Starch, Garlic Puree (Water, Dried Garlic, Acidity Regulator (Citric Acid)), Salt, Dried Garlic, Birds Eye Chillies, Dried Red Pepper, Crushed Chilli, Preservative (Potassium Sorbate).