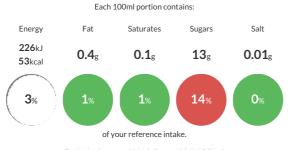

#### **Reference** Intake

Typical values per 100ml: Energy 226kJ 53kcal

### Nutritional Information

| Typical Values     | Per 100ml       |
|--------------------|-----------------|
| Energy             | 226kJ<br>53kCal |
| Carbohydrates      | 13g             |
| of which sugars    | 13g             |
| Fat                | 0.4g            |
| of which saturates | 0.1g            |
| Fibre              | 0.4g            |
| Protein            | 0.4g            |
| Salt               | 0.01g           |