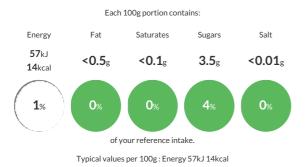

#### **Reference** Intake

# Nutritional Information

| Typical Values     | Per 100g       |
|--------------------|----------------|
| Energy             | 57kJ<br>14kCal |
| Carbohydrates      | 8.5g           |
| of which sugars    | 3.5g           |
| Fat                | <0.5g          |
| of which saturates | <0.1g          |
| Fibre              | <0.5g          |
| Protein            | <0.5g          |
| Salt               | <0.01g         |