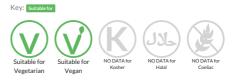

Wibble Foods Ltd Suppliers Product Code : WibbleStrawb1.9kg

#### **Reference** Intake



# Nutritional Information

| Typical Values     | Per 100g       |
|--------------------|----------------|
| Energy             | 57kJ<br>14kCal |
| Carbohydrates      | 8.5g           |
| of which sugars    | 3.5g           |
| Fat                | <0.5g          |
| of which saturates | <0.1g          |
| Fibre              | <0.5g          |
| Protein            | <0.5g          |
| Salt               | <0.01g         |

# Allergy Information



## Ingredients

Sweeteners (Erythritol, Stevia Extract), Fruit Sugar, Acidity Regulators (Potassium Citrate, Citric Acid), Gelling Agent: Carrageenan, Natural Strawberry Flavouring, Natural Colouring (Red Beet, Beta Carotene).

## **Dietary Information**