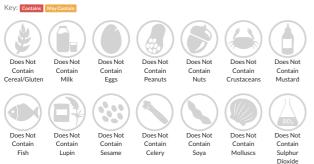

erms-and-conditions for full terms and conditions.

# Wibble Strawberry Vegan Jelly Crystals

Short Product Name: Strawberry flavour vegan jelly crystals

Strawberry vegan jelly crystals

Traded Unit GTIN: 5060666570816 Internal GTIN: 5060666570427 Supplier: Wibble Foods Ltd Suppliers Product Code : WibbleStrawb1.9kg

#### **Reference** Intake



# Nutritional Information

| Typical Values     | Per 100g       |
|--------------------|----------------|
| Energy             | 57kJ<br>14kCal |
| Carbohydrates      | 8.5g           |
| of which sugars    | 3.5g           |
| Fat                | <0.5g          |
| of which saturates | <0.1g          |
| Fibre              | <0.5g          |
| Protein            | <0.5g          |
| Salt               | <0.01g         |

# Allergy Information



## Ingredients

Sweeteners (Erythritol, Stevia Extract), Fruit Sugar, Acidity Regulators (Potassium Citrate, Citric Acid), Gelling Agent: Carrageenan, Natural Strawberry Flavouring, Natural Colouring (Red Beet, Beta Carotene).

## **Dietary Information**