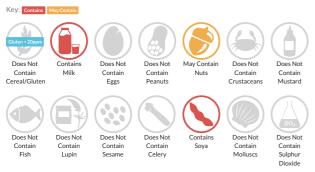

# Allergy Information

#### Allergen Statement

This product has been produced in a factory that uses nut ingredients.

#### Ingredients

whole MILK, double cream (MILK), sugar, skimmed MILK powder, salted butterscotch pieces 4% (sugar, glucose syrup, brown sugar, (sugar, cane molasses), vegetable fat sg (shea oil, palm oil, sunflower lecithin), salt, butter (MILK), water, palm oil sg, sweetened condensed MILK (MILK, sugar, lactose), vegetable fat sg (palm stearin), SOYA lecithin, icing sugar, natural flavour), glucose syrup, emulsifier (mono & di glycerides of fatty acids), stabiliser (guar gum, carrageenan, locust bean gum), natural flavouring, natural colour.