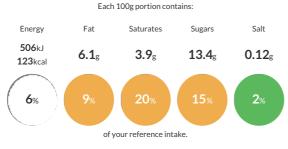

### **Reference** Intake

Typical values per 100g : Energy 506kJ 123kcal

# Nutritional Information

| Typical Values     | Per 100g         |
|--------------------|------------------|
| Energy             | 506kJ<br>123kCal |
| Carbohydrates      | 14.2g            |
| of which sugars    | 13.4g            |
| Fat                | 6.1g             |
| of which saturates | 3.9g             |
| Fibre              | 0.3g             |
| Protein            | 2.4g             |
| Salt               | 0.12g            |