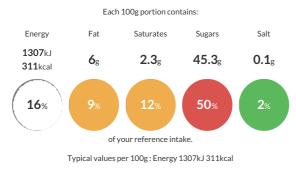

## Nutritional Information

| Typical Values     | Per 100g          |
|--------------------|-------------------|
| Energy             | 1307kJ<br>311kCal |
| Carbohydrates      | 57.1g             |
| of which sugars    | 45.3g             |
| Fat                | бg                |
| of which saturates | 2.3g              |
| Fibre              | 2g                |
| Protein            | 2.9g              |
| Salt               | 0.1g              |