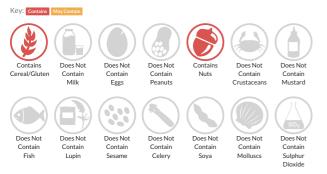

## Allergy Information

Ingredients

#### **Dietary Information**

Vine Fruits (34%) (Sultanas, Raisins), Sugar, Cider (14%), Fortified WHEAT Flour (WHEAT Flour, Calcium Carbonate, Iron, Niacin, Thiamin), Rum (5%), Palm Oil, Glace Cherries (2%) (Cherries, Glucose-Fructose Syrup, Colour: Anthocyanins. Acidity Regulator: Citric Acid), Humectant: Glycerine. Molasses, ALMONDS (2%), Brandy, Mixed Peel (Orange Peel, Lemon Peel), Water, Mixed Spice, Salt, Yeast.