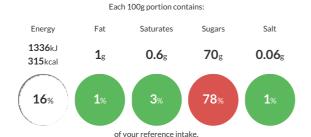

#### Reference Intake

Typical values per 100g: Energy 1336kJ 315kcal

#### **Nutritional Information**

| Typical Values     | Per 100g          |
|--------------------|-------------------|
| Energy             | 1336kJ<br>315kCal |
| Carbohydrates      | 74g               |
| of which sugars    | 70g               |
| Fat                | 1g                |
| of which saturates | 0.6g              |
| Fibre              | Og                |
| Protein            | 1.7g              |
| Salt               | 0.06g             |