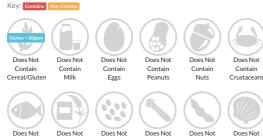

of partially inverted sugar syrup and cocoa powder to obtain the characteristic taste of dark chocolate.

Traded Unit GTIN: 05010067343304 Internal GTIN: 5010067343298 Supplier: The Silver Spoon Company Suppliers Product Code: 34330

#### Reference Intake



Typical values per 100g: Energy 1336kJ 315kcal

#### **Nutritional Information**

| Typical Values     | Per 100g          |
|--------------------|-------------------|
| Energy             | 1336kJ<br>315kCal |
| Carbohydrates      | 74g               |
| of which sugars    | 70g               |
| Fat                | 1g                |
| of which saturates | 0.6g              |
| Fibre              | Og                |
| Protein            | 1.7g              |
| Salt               | 0.06g             |

## **Allergy Information**











Does Not





Does Not

Contain Mustard

Sulphur

# **Dietary Information**











Gluten Claim

Gluten content is less than 20ppm.

#### **Ingredients**

Invert Sugar Syrup, Fat Reduced Cocoa Powder