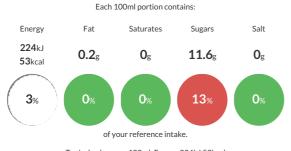

#### **Reference** Intake

Typical values per 100ml: Energy 224kJ 53kcal

### Nutritional Information

| Typical Values     | Per 100ml       |
|--------------------|-----------------|
| Energy             | 224kJ<br>53kCal |
| Carbohydrates      | 11.8g           |
| of which sugars    | 11.6g           |
| Fat                | 0.2g            |
| of which saturates | Og              |
| Fibre              | 1.5g            |
| Protein            | 0.9g            |
| Salt               | Og              |