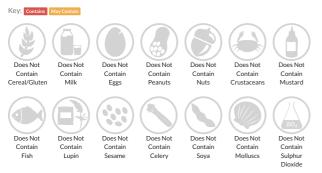

p://www.erudus.com/terms-and-conditions for full terms and conditions.

# Pash n Shoot 30 x 140g

Short Product Name: Pash n Shoot

30 x 140g Smoothie Pouches

Traded Unit GTIN: 5060280580550 Internal GTIN: Supplier: Love Struck Suppliers Product Code: 5221

#### **Reference** Intake



Typical values per 100ml: Energy 224kJ 53kcal

### Nutritional Information

| Typical Values     | Per 100ml       |
|--------------------|-----------------|
| Energy             | 224kJ<br>53kCal |
| Carbohydrates      | 11.8g           |
| of which sugars    | 11.6g           |
| Fat                | 0.2g            |
| of which saturates | Og              |
| Fibre              | 1.5g            |
| Protein            | 0.9g            |
| Salt               | Og              |

### Allergy Information



## **Dietary Information**



#### Ingredients

Passion Fruit, Pineapple, Mango