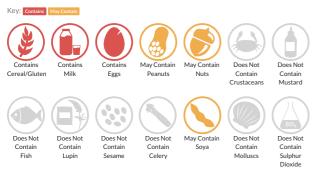

## Allergy Information

#### Allergen Statement

For allergens, including cereals containing gluten, see ingredients in **BOLD**. May contain peanuts, nuts and soya due to manufacturing methods.