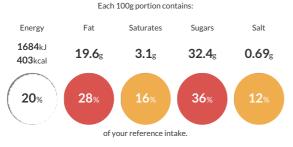

#### **Reference** Intake

Typical values per 100g : Energy 1684kJ 403kcal

#### Nutritional Information

| Typical Values     | Per 100g          |
|--------------------|-------------------|
| Energy             | 1684kJ<br>403kCal |
| Carbohydrates      | 49.1g             |
| of which sugars    | 32.4g             |
| Fat                | 19.6g             |
| of which saturates | 3.1g              |
| Fibre              | -g                |
| Protein            | 5g                |
| Salt               | 0.69g             |