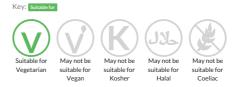

e flavour sponge finished with a chocolate flavour fudge icing.

Traded Unit GTIN: 5060158951666 Internal GTIN: Supplier: Love Handmade Cakes (Exquisite Handmade Cakes) Suppliers Product Code : FSSVCHPO12

#### **Reference** Intake



Typical values per 100g : Energy 1684kJ 403kcal

#### Nutritional Information

| Typical Values     | Per 100g          |
|--------------------|-------------------|
| Energy             | 1684kJ<br>403kCal |
| Carbohydrates      | 49.1g             |
| of which sugars    | 32.4g             |
| Fat                | 19.6g             |
| of which saturates | 3.1g              |
| Fibre              | -g                |
| Protein            | 5g                |
| Salt               | 0.69g             |

## Allergy Information



### **Dietary Information**



#### Allergen Statement

For allergens, including cereals containing gluten, see ingredients in **BOLD**. May contain peanuts, nuts and soya due to manufacturing methods.

# Ingredients

Sugar, WHEAT Flour (GLUTEN) (contains Calcium, Iron, Niacin, Thiamine), Chocolate Flavoured Icing (16.7%) [Sugar, Vegetable Oil (Palm), Water, Fat Reduced Cocoa Powder (10%), Dried Glucose Syrup, Vegetable Oil (Rapeseed), Glucose Syrup, Emulsifiers (E471, E491), Humectant (Vegetable Glycerine), Preservative (Potassium Sorbate), Acidity Regulator (E270, E327), Natural Flavouring), Whole Liquid EGG, Vegetable Oil (Rapeseed), Water, Humectant (Vegetable Glycerine), Fat Reduced Cocoa Powder (3.6%), Modified Starch, Whey Powder (from MILK), Raising Agent (Sodium Bicarbonate, Disodium Diphosphate), Emulsifiers