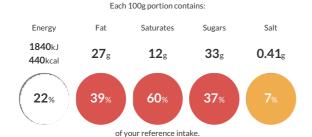

### Reference Intake

Typical values per 100g: Energy 1840kJ 440kcal

### **Nutritional Information**

| Typical Values     | Per 100g          |
|--------------------|-------------------|
| Energy             | 1840kJ<br>440kCal |
| Carbohydrates      | 45g               |
| of which sugars    | 33g               |
| Fat                | 27g               |
| of which saturates | 12g               |
| Fibre              | 2g                |
| Protein            | 4g                |
| Salt               | 0.41g             |