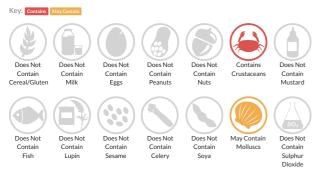

### Allergy Information

#### Allergen Statement

Allergen Advice: Contains Crustaceans. Processed in a factory that handles Molluscs.