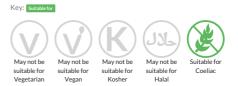

/50

Short Product Name: Crab Meat 50/50

Brown Crab Meat 50 / 50. 200g Body/Leg meat & 254g Brown meat

 Traded Unit GTIN:
 5031350005402
 Internal GTIN:
 Supplier:
 Sykes Seafood Ltd
 Suppliers Product Code:
 320001

#### **Reference** Intake



Typical values per 100g : Energy 561kJ 134kcal

## Nutritional Information

| Typical Values     | Per 100g         |
|--------------------|------------------|
| Energy             | 561kJ<br>134kCal |
| Carbohydrates      | 1.7g             |
| of which sugars    | Og               |
| Fat                | 6.3g             |
| of which saturates | 1.5g             |
| Fibre              | -g               |
| Protein            | 17.7g            |
| Salt               | 1.17g            |

### Allergy Information



## **Dietary Information**



#### Allergen Statement

Allergen Advice: Contains Crustaceans. Processed in a factory that handles Molluscs.

#### Ingredients

CRAB (Cancer pagurus) (CRUSTACEAN)