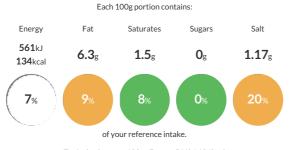

#### **Reference** Intake

Typical values per 100g : Energy 561kJ 134kcal

## Nutritional Information

| Typical Values     | Per 100g         |
|--------------------|------------------|
| Energy             | 561kJ<br>134kCal |
| Carbohydrates      | 1.7g             |
| of which sugars    | Og               |
| Fat                | 6.3g             |
| of which saturates | 1.5g             |
| Fibre              | -g               |
| Protein            | 17.7g            |
| Salt               | 1.17g            |