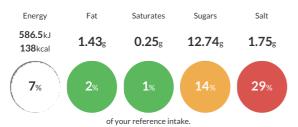

### Reference Intake

#### Each 100g portion contains:

Typical values per 100g: Energy 586.5kJ 138kcal

#### Nutritional Information

| Typical Values     | Per 100g           |
|--------------------|--------------------|
| Energy             | 586.5kJ<br>138kCal |
| Carbohydrates      | 18.35g             |
| of which sugars    | 12.74g             |
| Fat                | 1.43g              |
| of which saturates | 0.25g              |
| Fibre              | 1.75g              |
| Protein            | 12.38g             |
| Salt               | 1.75g              |