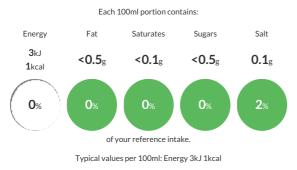

#### **Reference** Intake

# Nutritional Information

| Typical Values     | Per 100ml    |
|--------------------|--------------|
| Energy             | 3kJ<br>1kCal |
| Carbohydrates      | <0.5g        |
| of which sugars    | <0.5g        |
| Fat                | <0.5g        |
| of which saturates | <0.1g        |
| Fibre              | -g           |
| Protein            | <0.5g        |
| Salt               | 0.1g         |