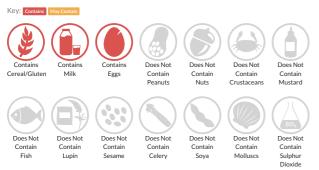

#### Allergy Information

#### Allergen Statement

ALLERGY ADVICE: For allergens, see ingredient in CAPITALS.

## Ingredients

WHEAT flour [WHEAT flour, calcium carbonate, iron, niacin, thiamin], caramelised onions [onion, brown sugar, canola oil] (13%), water, cream (MILK), free range whole EGG, onions, margarine [vegetable oils (palm, rapeseed), water, salt, emulsifier (E471), flavourings, colours (E160b(i), E100)], mature cheddar cheese (MILK), Gruyere style cheese (MILK) (4%), rapeseed oil, breadcrumb [rice flour, water, dextrose monohydrate, vegetable fibre, salt, emulsifier (E471), caramelised sugar syrup, paprika extract], butter (MILK), tapioca starch, free range EGG yolk, whole MILK powder, parsley, salt.