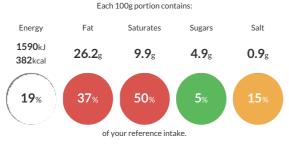

#### **Reference** Intake

Typical values per 100g : Energy 1590kJ 382kcal

## Nutritional Information

| Typical Values     | Per 100g          |
|--------------------|-------------------|
| Energy             | 1590kJ<br>382kCal |
| Carbohydrates      | 27.7g             |
| of which sugars    | 4.9g              |
| Fat                | 26.2g             |
| of which saturates | 9.9g              |
| Fibre              | 1.4g              |
| Protein            | 8.8g              |
| Salt               | 0.9g              |