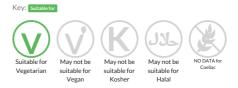

Tart (V) 75g x 48

Shortcrust pastry tart with a filling of caramelised onions and Gruyere cheese

Traded Unit GTIN: 5060916084636 Internal GTIN: Supplier: Little & Cull Ltd Suppliers Product Code: MT026

#### **Reference** Intake



Typical values per 100g : Energy 1590kJ 382kcal

## Nutritional Information

| Typical Values     | Per 100g          |
|--------------------|-------------------|
| Energy             | 1590kJ<br>382kCal |
| Carbohydrates      | 27.7g             |
| of which sugars    | 4.9g              |
| Fat                | 26.2g             |
| of which saturates | 9.9g              |
| Fibre              | 1.4g              |
| Protein            | 8.8g              |
| Salt               | 0.9g              |

#### Allergy Information



#### **Dietary Information**



#### Allergen Statement

ALLERGY ADVICE: For allergens, see ingredient in CAPITALS.

## Ingredients

WHEAT flour [WHEAT flour, calcium carbonate, iron, niacin, thiamin], caramelised onions [onion, brown sugar, canola oil] (13%), water, cream (MILK), free range whole EGG, onions, margarine [vegetable oils (palm, rapeseed), water, salt, emulsifier (E471), flavourings, colours (E160b(i), E100)], mature cheddar cheese (MILK), Gruyere style cheese (MILK) (4%), rapeseed oil, breadcrumb [rice flour, water, dextrose monohydrate, vegetable fibre, salt, emulsifier (E471), caramelised sugar syrup, paprika extract], butter (MILK), tapioca starch, free range EGG yolk, whole MILK powder, parsley, salt.