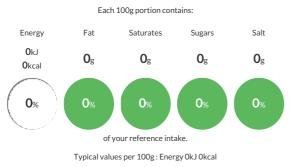

### Nutritional Information

| Typical Values     | Per 100g     |
|--------------------|--------------|
| Energy             | 0kJ<br>0kCal |
| Carbohydrates      | Og           |
| of which sugars    | Og           |
| Fat                | Og           |
| of which saturates | Og           |
| Fibre              | -g           |
| Protein            | Og           |
| Salt               | Og           |