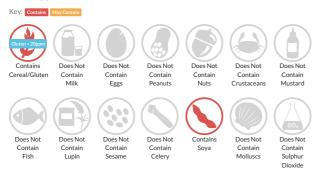

#### Allergy Information

## **Dietary Information**

Gluten Claim Gluten content is less than 20ppm.

#### Ingredients

Corn (Whole Maize Kernels), Sunflower Oil (14%), Chilli Heatwave Flavour (Sugar, Flavourings contains Soya, Wheat), Hydolysed Soya Protein, Acidity Regulators (Sodium Acetates).