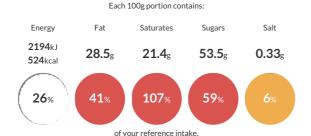

#### Reference Intake

Typical values per 100g: Energy 2194kJ 524kcal

#### **Nutritional Information**

| Typical Values     | Per 100g          |
|--------------------|-------------------|
| Energy             | 2194kJ<br>524kCal |
| Carbohydrates      | 53.8g             |
| of which sugars    | 53.5g             |
| Fat                | 28.5g             |
| of which saturates | 21.4g             |
| Fibre              | Og                |
| Protein            | 12.7g             |
| Salt               | 0.33g             |