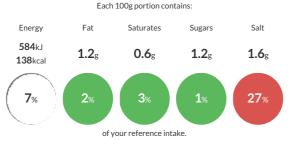

### **Reference** Intake

Typical values per 100g : Energy 584kJ 138kcal

### Nutritional Information

| Typical Values     | Per 100g         |
|--------------------|------------------|
| Energy             | 584kJ<br>138kCal |
| Carbohydrates      | 22.6g            |
| of which sugars    | 1.2g             |
| Fat                | 1.2g             |
| of which saturates | 0.6g             |
| Fibre              | -g               |
| Protein            | 10g              |
| Salt               | 1.6g             |