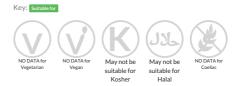

o 21/25 IQF Raw PDTO

Frozen Raw Torpedo Style King Prawns, Tail-on, Breaded.

Traded Unit GTIN: 05011659702844 Internal GTIN: 5011659702837 Supplier: Sea Products International Limited Suppliers Product Code : KPOP5022

### **Reference** Intake



Typical values per 100g : Energy 584kJ 138kcal

### Nutritional Information

| Typical Values     | Per 100g         |
|--------------------|------------------|
| Energy             | 584kJ<br>138kCal |
| Carbohydrates      | 22.6g            |
| of which sugars    | 1.2g             |
| Fat                | 1.2g             |
| of which saturates | 0.6g             |
| Fibre              | -g               |
| Protein            | 10g              |
| Salt               | 1.6g             |

## Allergy Information



# **Dietary Information**



#### Ingredients

King Prawns (40%) (Litopenaeus Vannamei) (King Prawns (<b>CRUSTACEANS</b>), Water, Salt, Stabilisers: E451i, E452i), Breadcrumbs (<b>WHEAT </b>Flour, Palm Oil, Sugar, Yeast, Salt, Bread Improver [Corn Starch, Natural Colour: E170, Acidity Regulators: E516, E300]), Batter (Water, <b>WHEAT</b>Flour, Modified Starch Preparation [Vegetable Oil (Cassava), Thickener: E1412, E471], Modified Starch, Salt, Palm Oil, Thickener: E412, Baking Powder [Raising Agent: E500, Emulsifier: E450, E341, Corn Starch], Sugar, Spice extract [Dextrin, Emulsifier: E1450, E471; Lactic Acid]), Predust (Corn Starch, Salt, <b>WHEAT</b>Flour).