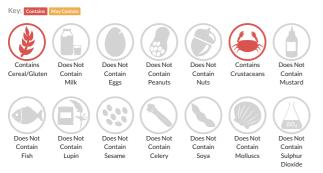

## Allergy Information

#### Ingredients

King Prawns (40%) (Litopenaeus Vannamei) (King Prawns (<b>CRUSTACEANS</b>), Water, Salt, Stabilisers: E451i, E452i), Breadcrumbs (<b>WHEAT </b>Flour, Palm Oil, Sugar, Yeast, Salt, Bread Improver [Corn Starch, Natural Colour: E170, Acidity Regulators: E516, E300]), Batter (Water, <b>WHEAT</b>Flour, Modified Starch Preparation [Vegetable Oil (Cassava), Thickener: E1412, E471], Modified Starch, Salt, Palm Oil, Thickener: E412, Baking Powder [Raising Agent: E500, Emulsifier: E450, E341, Corn Starch], Sugar, Spice extract [Dextrin, Emulsifier: E1450, E471; Lactic Acid]), Predust (Corn Starch, Salt, <b>WHEAT</b>Flour).