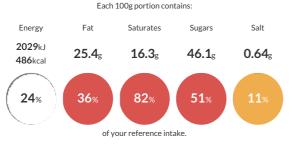

#### **Reference** Intake

Typical values per 100g : Energy 2029kJ 486kcal

#### Nutritional Information

| Typical Values     | Per 100g          |
|--------------------|-------------------|
| Energy             | 2029kJ<br>486kCal |
| Carbohydrates      | 60.9g             |
| of which sugars    | 46.1g             |
| Fat                | 25.4g             |
| of which saturates | 16.3g             |
| Fibre              | -g                |
| Protein            | 3.6g              |
| Salt               | 0.64g             |