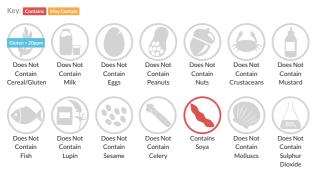

# Allergy Information

#### Allergen Statement

For allergens, see ingredients in bold.

### Ingredients

Water, SOYA Beans (7%), Isolated SOYA Protein (5%), Firming Agent (Glucono-Delta-Lactone, Calcium Chloride).