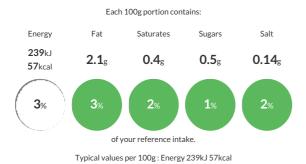

### **Reference** Intake

Nutritional Information

| Typical Values     | Per 100g        |
|--------------------|-----------------|
| Energy             | 239kJ<br>57kCal |
| Carbohydrates      | 1.9g            |
| of which sugars    | 0.5g            |
| Fat                | 2.1g            |
| of which saturates | 0.4g            |
| Fibre              | 1.7g            |
| Protein            | 7.6g            |
| Salt               | 0.14g           |