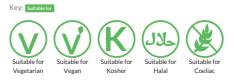

oca-Cola Original Taste 330ml x24

Short Product Name: Coca-Cola Original Taste

Coca-Cola Original Taste 330ml x24 Glass

Traded Unit GTIN: 5017726133887 Internal GTIN: 54490703 Supplier: Coca-Cola Suppliers Product Code: 424342

#### **Reference** Intake



Typical values per 100ml: Energy 180kJ 42kcal

## Nutritional Information

| Typical Values     | Per 100ml       |
|--------------------|-----------------|
| Energy             | 180kJ<br>42kCal |
| Carbohydrates      | 10.6g           |
| of which sugars    | 10.6g           |
| Fat                | Og              |
| of which saturates | Og              |
| Fibre              | -g              |
| Protein            | Og              |
| Salt               | Og              |

## Allergy Information



## **Dietary Information**



#### Ingredients

Carbonated Water, Sugar, Colour (Caramel E150d), Acid (Phosphoric Acid), Natural Flavourings, Caffeine Flavouring.