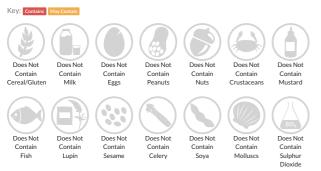

ull terms and conditions.

# Coca-Cola Original Taste 330ml x24

Short Product Name: Coca-Cola Original Taste

Coca-Cola Original Taste 330ml x24 Glass

Traded Unit GTIN: 5017726133887 Internal GTIN: 54490703 Supplier: Coca-Cola Suppliers Product Code: 424342

#### **Reference** Intake



Typical values per 100ml: Energy 180kJ 42kcal

## Nutritional Information

| Typical Values     | Per 100ml       |
|--------------------|-----------------|
| Energy             | 180kJ<br>42kCal |
| Carbohydrates      | 10.6g           |
| of which sugars    | 10.6g           |
| Fat                | Og              |
| of which saturates | Og              |
| Fibre              | -g              |
| Protein            | Og              |
| Salt               | Og              |

## Allergy Information



## **Dietary Information**



#### Ingredients

Carbonated Water, Sugar, Colour (Caramel E150d), Acid (Phosphoric Acid), Natural Flavourings, Caffeine Flavouring.