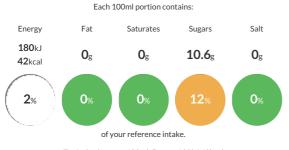

#### **Reference** Intake

Typical values per 100ml: Energy 180kJ 42kcal

## Nutritional Information

| Typical Values     | Per 100ml       |
|--------------------|-----------------|
| Energy             | 180kJ<br>42kCal |
| Carbohydrates      | 10.6g           |
| of which sugars    | 10.6g           |
| Fat                | Og              |
| of which saturates | Og              |
| Fibre              | -g              |
| Protein            | Og              |
| Salt               | Og              |