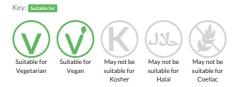

Product Name: Simply Vegan

12 vegan bars of peanuts, dried fruit, coconut and dark chocolate.

Traded Unit GTIN: 5013803001124 Internal GTIN: 96187159 Supplier: Ferrero UKLtd Suppliers Product Code: 254680

#### **Reference** Intake



Typical values per 100g : Energy 2063kJ 496kcal

## Nutritional Information

| Typical Values     | Per 100g          |
|--------------------|-------------------|
| Energy             | 2063kJ<br>496kCal |
| Carbohydrates      | 40.4g             |
| of which sugars    | 22.4g             |
| Fat                | 30g               |
| of which saturates | 15.3g             |
| Fibre              | 7.8g              |
| Protein            | 11.9g             |
| Salt               | 0.14g             |

### Allergy Information



# **Dietary Information**



#### Allergen Statement

For allergens, see ingredients in **BOLD CAPITALS**. May also contain: Nuts, sesame seeds and cow's milk

#### Ingredients

Dark chocolate 20% (cocoa mass, sugar, cocoa butter, emulsifier: SOYA lecithin), PEANUTS 18%, shredded coconut 14%, dried apricots 12%, glucose syrup, coconut blossom nectar 6%, pumpkin seeds, crisped rice (rice, sugar), sunflower seeds, roasted chickpeas.