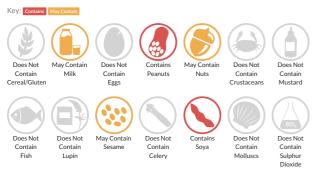

### Allergy Information

#### Allergen Statement

For allergens, see ingredients in **BOLD CAPITALS**. May also contain: Nuts, sesame seeds and cow's milk