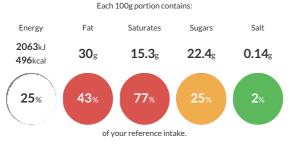

#### **Reference** Intake

Typical values per 100g : Energy 2063kJ 496kcal

## Nutritional Information

| Typical Values     | Per 100g          |
|--------------------|-------------------|
| Energy             | 2063kJ<br>496kCal |
| Carbohydrates      | 40.4g             |
| of which sugars    | 22.4g             |
| Fat                | 30g               |
| of which saturates | 15.3g             |
| Fibre              | 7.8g              |
| Protein            | 11.9g             |
| Salt               | 0.14g             |