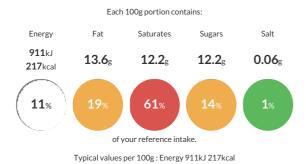

#### **Reference** Intake

## Nutritional Information

| Typical Values     | Per 100g         |
|--------------------|------------------|
| Energy             | 911kJ<br>217kCal |
| Carbohydrates      | 20.4g            |
| of which sugars    | 12.2g            |
| Fat                | 13.6g            |
| of which saturates | 12.2g            |
| Fibre              | -g               |
| Protein            | 1.1g             |
| Salt               | 0.06g            |