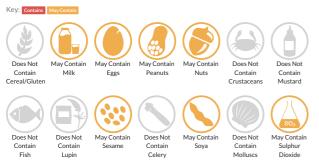

## Allergy Information

#### Allergen Statement

Made in a kitchen handling MILK, EGG, SOYA, NUTS, PEANUTS, SULPHITES and SESAME.