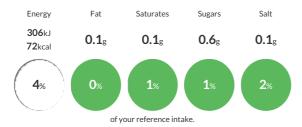

### Reference Intake

### Each 100g portion contains:

Typical values per 100g: Energy 306kJ 72kcal

### **Nutritional Information**

| Typical Values     | Per 100g        |
|--------------------|-----------------|
| Energy             | 306kJ<br>72kCal |
| Carbohydrates      | 16.1g           |
| of which sugars    | 0.6g            |
| Fat                | 0.1g            |
| of which saturates | 0.1g            |
| Fibre              | 2g              |
| Protein            | 1.8g            |
| Salt               | 0.1g            |