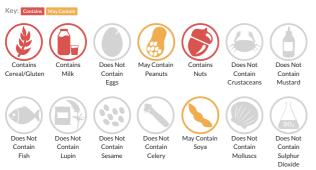

#### Allergen Statement

May contain almond, peanut and soy.

#### Ingredients

Ingredients: Reconstituted skimmed MILK, coconut fat, glucose syrup, sugar, WHEAT flour, fructose, HAZELNUT pieces (3%), fat-reduced cocoa powder, sunflower oil, emulsifiers (sunflower lecithins, mono- and diglycerides of fatty acids, ammonium phosphatides), potato starch, stabilisers (guar gum, locust bean gum, carrageenan), salt, whey solids (MILK), skimmed MILK powder or concentrate, caramelised sugar syrup, flavourings (contains MILK).