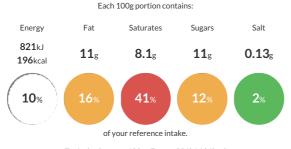

#### **Reference** Intake

Typical values per 100g : Energy 821kJ 196kcal

# Nutritional Information

| Typical Values     | Per 100g         |
|--------------------|------------------|
| Energy             | 821kJ<br>196kCal |
| Carbohydrates      | 21g              |
| of which sugars    | 11g              |
| Fat                | 11g              |
| of which saturates | 8.1g             |
| Fibre              | -g               |
| Protein            | 2.1g             |
| Salt               | 0.13g            |