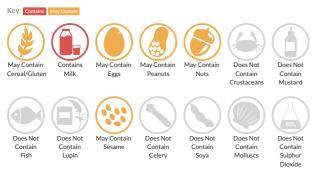

### Allergy Information

### Ingredients

raisins, sugar, MILK Powder, cocoa butter, cocoa mass, unhydrogenated vegetable fat, WHEY Powder, emulsifier (sunflower lecithin), glazing agents: shellac, gum Arabic.