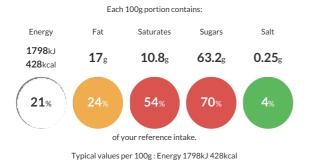

#### **Reference** Intake

Nutritional Information

| Typical Values     | Per 100g          |
|--------------------|-------------------|
| Energy             | 1798kJ<br>428kCal |
| Carbohydrates      | 63.6g             |
| of which sugars    | 63.2g             |
| Fat                | 17g               |
| of which saturates | 10.8g             |
| Fibre              | 1.2g              |
| Protein            | 4.6g              |
| Salt               | 0.25g             |